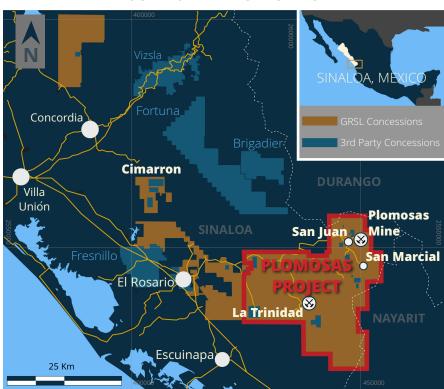

## **DELIVERING ON OUR** STRATEGY TO CONTROL THE **ROSARIO MINING DISTRICT**

- Full integration of highly prospective, 100%-owned Ag-Au assets into the Plomosas Project
- Generating value through low-cost resource expansion and discovery
- Existing permits and infrastructure to lower development costs, timelines and risks
- Plomosas Project includes two past producer mines

## PORTFOLIO OF CONCESSIONS

ROSARIO MINING DISTRICT

| CAPITALIZATION AS AT NOVEMBER 1, 2021         | SHARES      | NON-DILUTED OV             |
|-----------------------------------------------|-------------|----------------------------|
| Shares Oustanding                             | 167,392,155 | Institutions and Fu        |
| Warrants (avg. weighted price \$0.67)         | 12,535,875  | First Majestic Silver      |
| Options (avg. weighted price \$0.47)          | 10,273,534  | Corp. (TSX:FR)             |
| Fully Diluted Shares                          | 190,201,564 | Management and<br>Insiders |
| Fully Diluted Market Capitalization @ C\$0.33 | C\$63.7M    | Other Investors            |