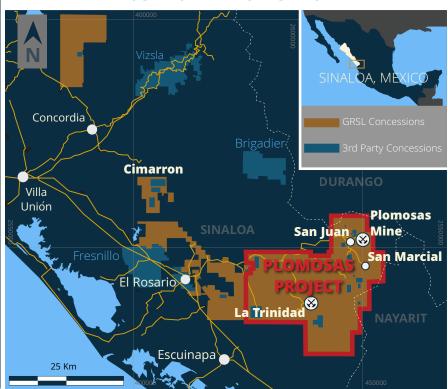

## DELIVERING ON OUR STRATEGY TO CONTROL THE ROSARIO MINING DISTRICT

- Full integration of highly prospective, 100%-owned Ag-Au assets into the Plomosas Project
- Generating value through low-cost resource expansion and discovery
- Existing permits and infrastructure to lower development costs, timelines and risks
- Plomosas Project includes two past producer mines

## PORTFOLIO OF CONCESSIONS

ROSARIO MINING DISTRICT

| CAPITALIZATION AS AT MARCH 1, 2022            | SHARES      | NON-DILUTED OWNERSHIP %    |       |
|-----------------------------------------------|-------------|----------------------------|-------|
| Shares Oustanding                             | 167,442,155 | Institutions and Funds     | 29.3% |
| Warrants (avg. weighted price \$0.67)         | 12,535,875  | First Majestic Silver      | 12.9% |
| Options (avg. weighted price \$0.46)          | 9,783,534   | Corp. (TSX:FR)             |       |
| Fully Diluted Shares                          | 189,761,564 | Management and<br>Insiders | 7.5%  |
| Fully Diluted Market Capitalization @ C\$0.31 | C\$59.7M    | Other Investors            | 50.3% |