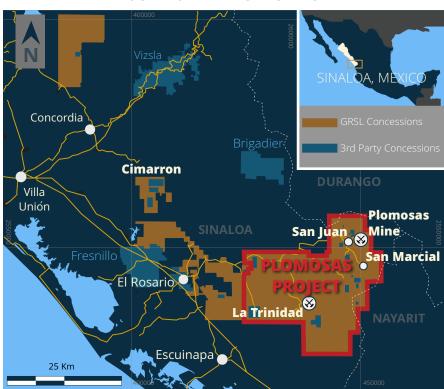

## DELIVERING ON OUR STRATEGY TO CONTROL THE ROSARIO MINING DISTRICT

- Full integration of highly prospective, 100%-owned Ag-Au assets into the Plomosas Project
- Generating value through low-cost resource expansion and discovery
- Existing permits and infrastructure to lower development costs, timelines and risks
- Plomosas Project includes two past producer mines

## PORTFOLIO OF CONCESSIONS

ROSARIO MINING DISTRICT

| CAPITALIZATION AS AT AUGUST 1, 2022            | SHARES      | NON-DILUTED                            |
|------------------------------------------------|-------------|----------------------------------------|
| Shares Oustanding                              | 195,216,806 | Institutions and F                     |
| Warrants (avg. weighted price C\$0.51)         | 27,316,675  | First Majestic Silve<br>Corp. (TSX:FR) |
| Options (avg. weighted price \$0.42)           | 9,769,157   |                                        |
| Fully Diluted Shares                           | 232,302,638 | Management and Insiders                |
| Fully Diluted Market Capitalization @ C\$0.135 | C\$31M      |                                        |
|                                                |             | Other Investors                        |
|                                                |             |                                        |