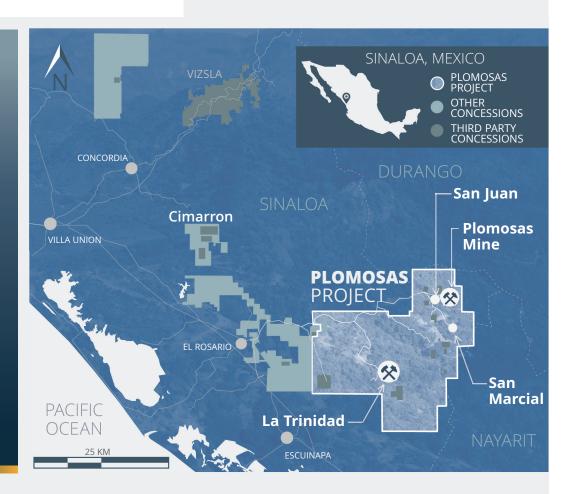

# PORTFOLIO OF CONCESSIONS

- 100%-owned silver and gold assets in the Plomosas Project
- With key permits and existing infrastructure, future development costs and timelines are reduced
- An additional 302 km<sup>2</sup> of non-core concessions represents a business opportunity

# **INVESTMENT HIGHLIGHTS**

PROJECT > Our prospective Plomosas Project is comprised of 432 km<sup>2</sup> core concessions

**PRICE** > A significant opportunity for share price re-rating with the pending publication of the integrated NI 43-101 Mineral Resource Statement in Q1 | 23

**PLACE** > Located in the historic Rosario Mining District in the Sierra Madre Occidental of Mexico

**POTENTIAL** > Generating value through resource expansion and discovery with existing permits and infrastructure to decrease development costs, timelines and risks