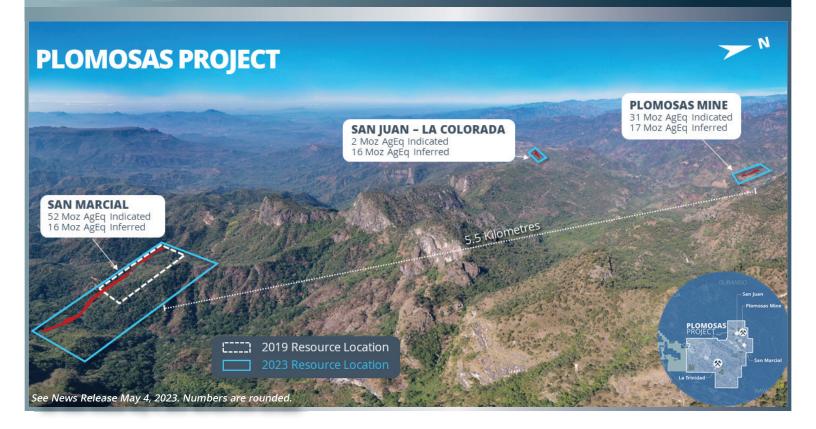

#### **INVESTMENT HIGHLIGHTS**

PROJECT > Our prospective Plomosas Project is comprised of 432 km<sup>2</sup> core concessions

**PRICE** > A significant opportunity for share price re-rating with the publication of the integrated NI 43-101 Mineral Resource Statement

**PLACE** > Located in the historic Rosario Mining District in the Sierra Madre Occidental of

**POTENTIAL** > Generating value through resource expansion and discovery with existing permits and infrastructure to decrease development costs, timelines and risks