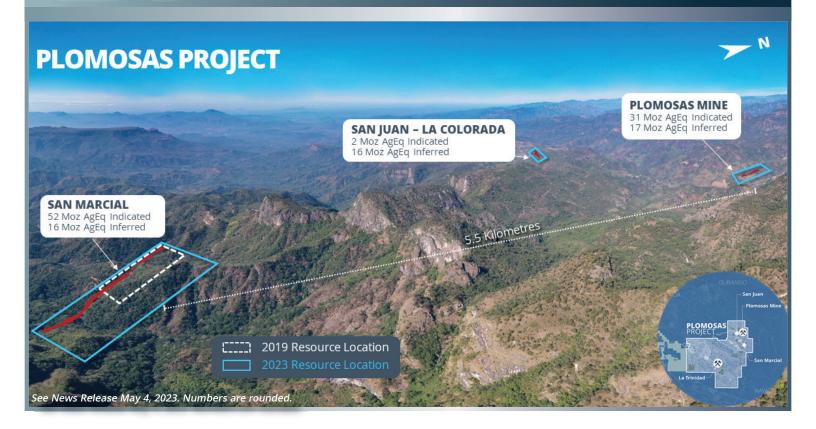

## **INVESTMENT HIGHLIGHTS**

PROJECT > Our prospective Plomosas Project is comprised of 432 km<sup>2</sup> core concessions

**PRICE** > A significant opportunity for share price re-rating with the publication of the integrated NI 43-101 Mineral Resource Statement

**PLACE** > Located in the historic Rosario Mining District in the Sierra Madre Occidental of

**POTENTIAL** > Generating value through resource expansion and discovery with existing permits and infrastructure to decrease development costs, timelines and risks